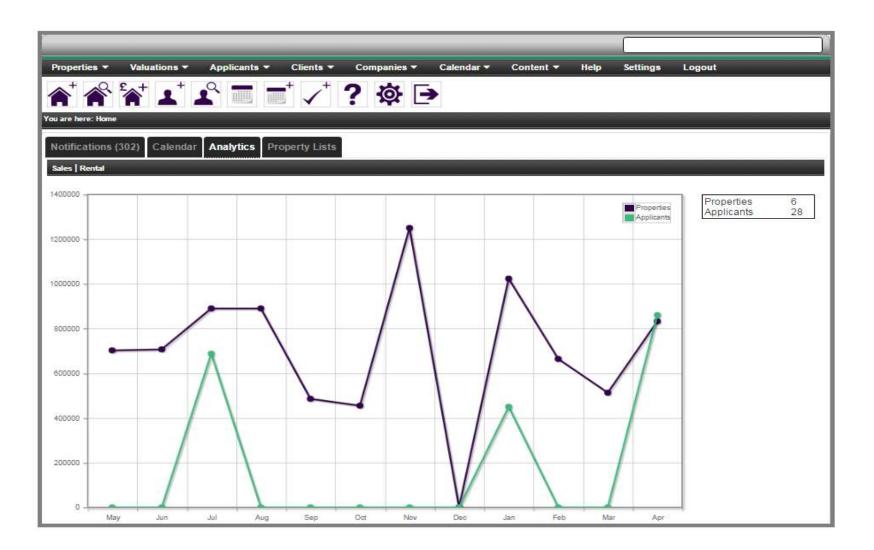

#### **Property Management ERP:**

- ~ Dashboard
- ~ User Management
- ~ Add/edit/delete property list
- ~ Client Management
- ~ Notification
- ~ Sales & Valuations Enquiries
- ~ Todo Event Creation
- ~ Sales Management
- ~ Report generation
- ~ Powerful Sales Analytics